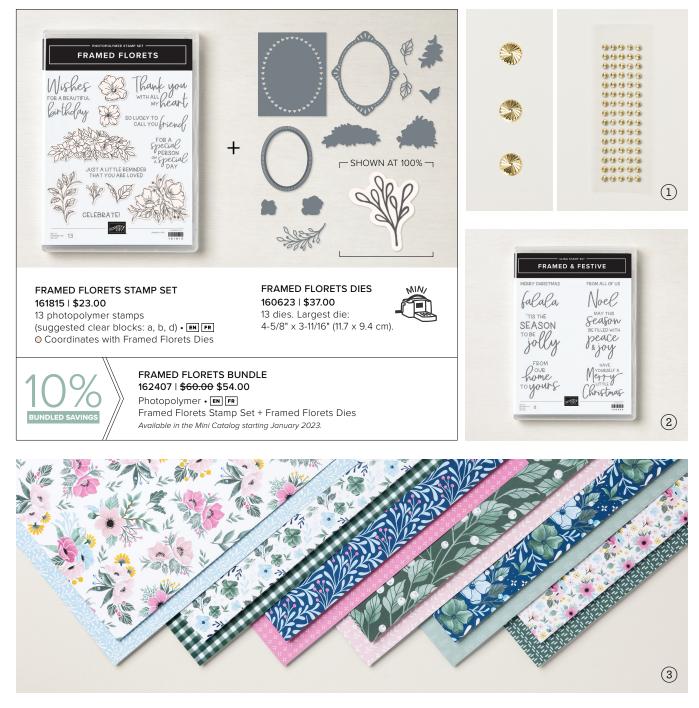

## – AVAILABLE 1 NOVEMBER 2022–4 JANUARY 2023 –

Give your collection a refresh with sweet, subtle tones and elegant designs. Create heartfelt cards and crafts for all occasions, including Christmas!

1. GOLD ADHESIVE-BACKED SWIRLS\* 161822 | \$8.50 Limited Time Only 75 pieces. 5 mm. 2. FRAMED & FESTIVE STAMP SET\* 160888 | \$23.00 Limited Time Only 8 cling stamps • EN FR (suggested clear blocks: c, g) © Coordinates with Framed Florets Dies 3. FITTING FLORETS 12" X 12" (30.5 X 30.5 CM) DESIGNER SERIES PAPER\*

**161814 | \$12.00** *Limited Time Only* 12 sheets; 2 each of 6 double-sided designs. Acid free, lignin free. Balmy Blue, Blushing Bride, Crushed Curry, Evening Evergreen, Night of Navy, Polished Pink, Soft Succulent.