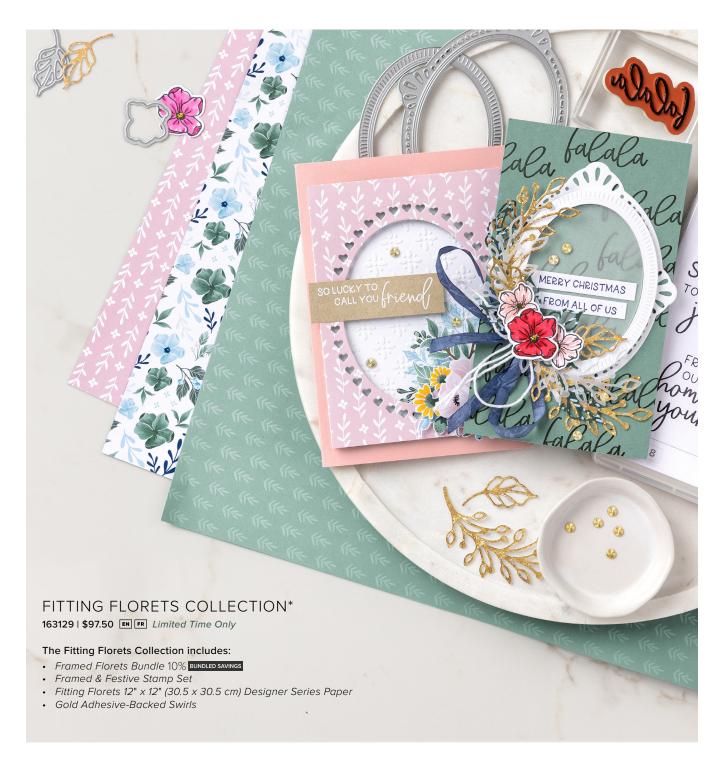

## FITTING FLORETS

## – AVAILABLE 1 NOVEMBER 2022–4 JANUARY 2023 –

Give your collection a refresh with sweet, subtle tones and elegant designs. Create heartfelt cards and crafts for all occasions, including Christmas!

1. GOLD ADHESIVE-BACKED SWIRLS\* 161822 | \$8.50 Limited Time Only 75 pieces. 5 mm. 2. FRAMED & FESTIVE STAMP SET\* 160888 | \$23.00 Limited Time Only 8 cling stamps • EN FR (suggested clear blocks: c, g) © Coordinates with Framed Florets Dies 3. FITTING FLORETS 12" X 12" (30.5 X 30.5 CM) DESIGNER SERIES PAPER\*

**161814 | \$12.00** *Limited Time Only* 12 sheets; 2 each of 6 double-sided designs. Acid free, lignin free. Balmy Blue, Blushing Bride, Crushed Curry, Evening Evergreen, Night of Navy, Polished Pink, Soft Succulent.

\*These items are available for a limited time only and while supplies last.

CONTACT ME TO ORDER:

2